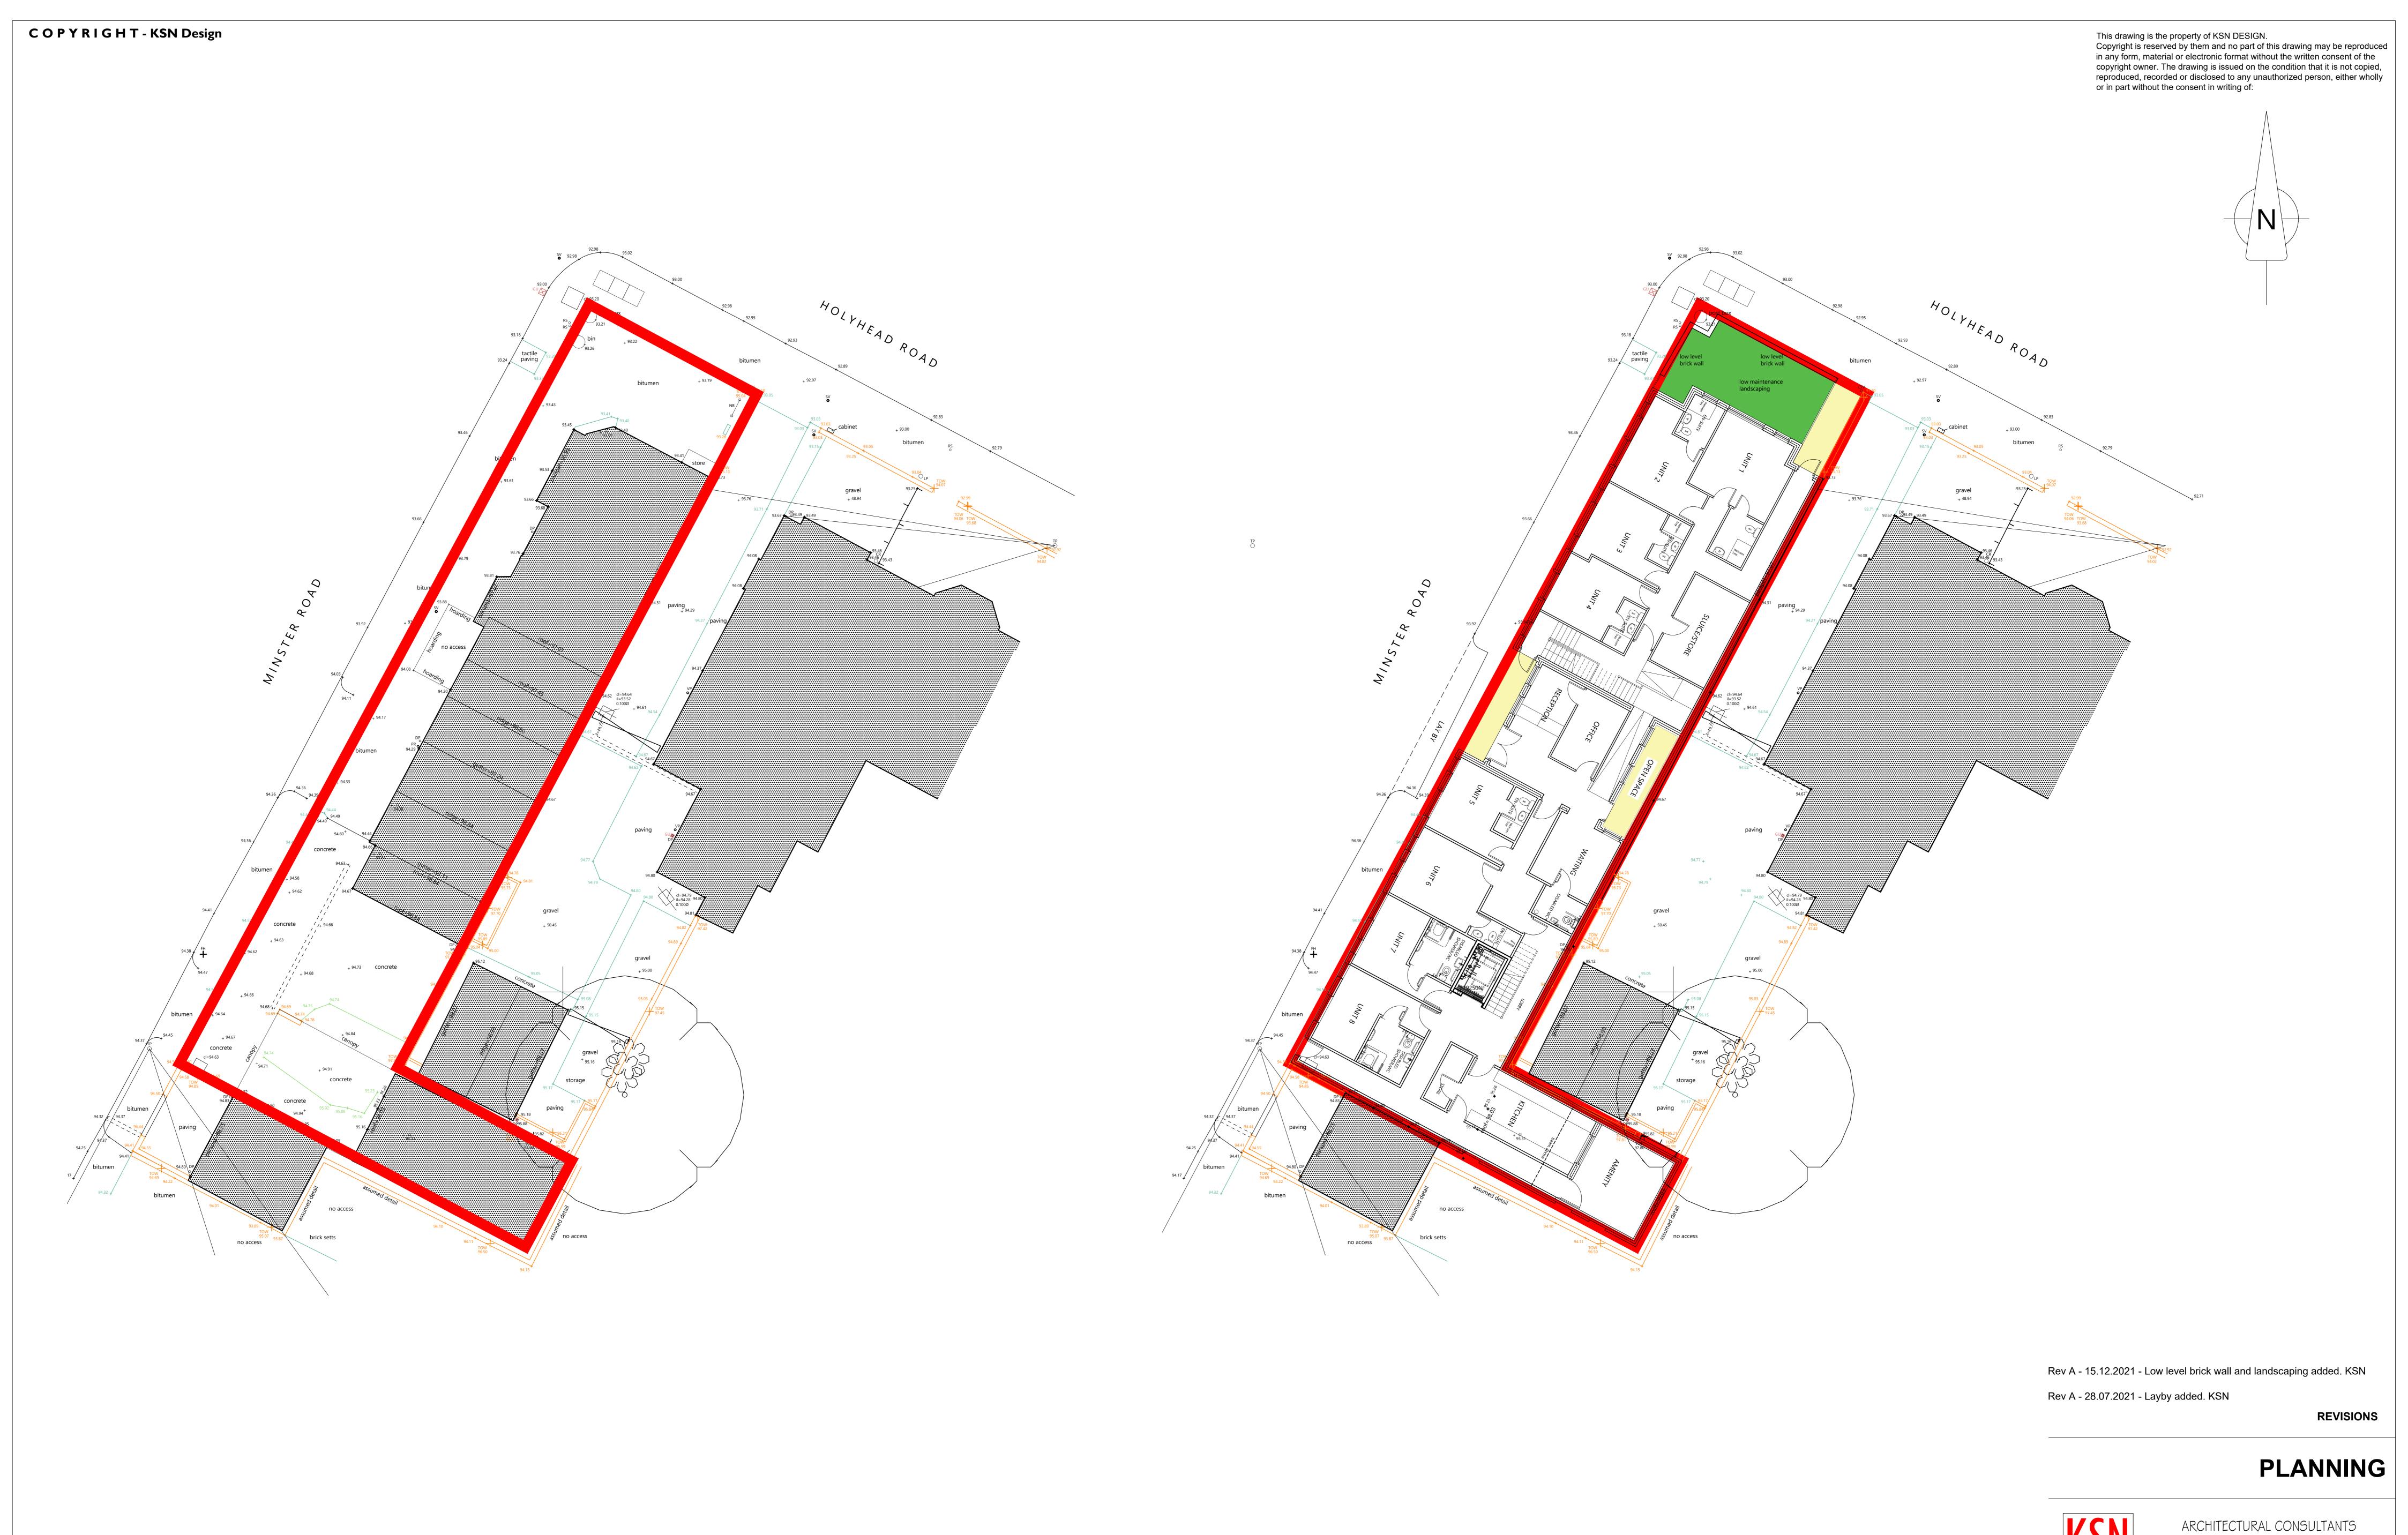

Existing and Proposed Site / Block Plan

SCALE @ A0 DATE DRAWN CHECKED

DRAWING NO.

26 Wyche Avenue, Birmingham. B14 6LQ t: 07771 560785

Mr Mohammed Ikram Development of 3 Storey Building for Care Home JOB TITLE Existing and Proposed Site / Block Plan DRAWING TITLE

C358 / 002 Rev B

Rev D - 05.07.2022 - Walls to either side of windows for rooms 12 &14 extended to avoid overlooking. KSN

Rev C - 15.12.2021 - Binstore shown, corridor and doors widened. KSN

Rev B - 12.08.2021 - Doors added to Ground floor, stone surrounds

Rev A - 02.06.2021 - General updates. KSN

**REVISIONS** 