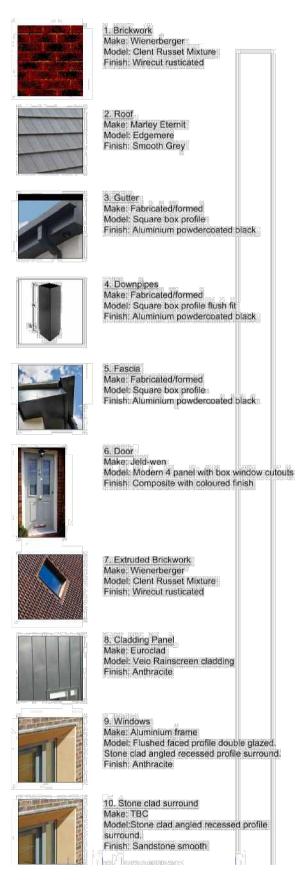

Rev B - 11.12.2022 - Brick banding and contrasting brickwork and side sectional elevation added. KSN
Rev A - 15.08.2022 - Brick banding and contrasting brickwork and side sectional elevation added. KSN