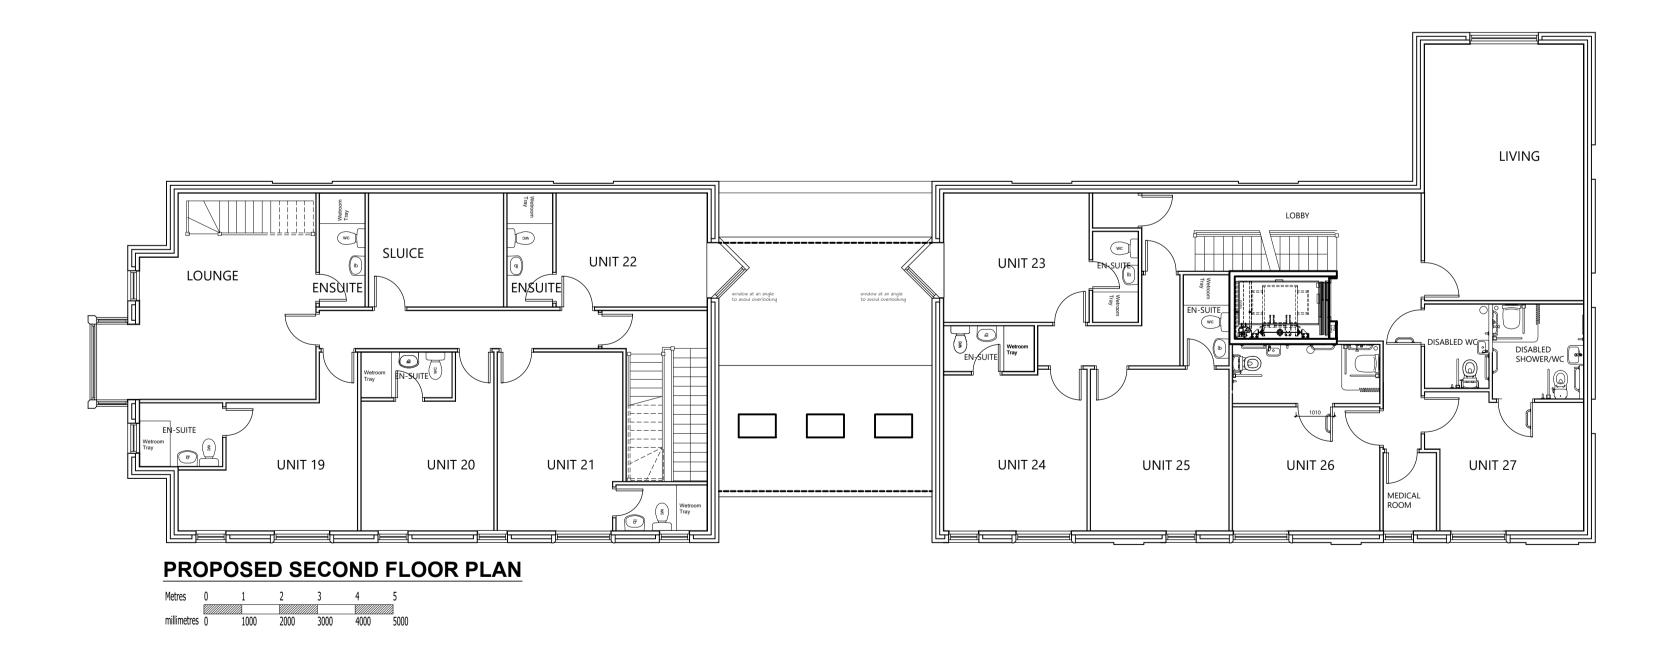

Mr Mohammed Ikram **Development of 3 Storey Care Home Proposed Ground and First Floor Plan** C358 / 003 Rev D DRAWING NO.

or in part without the consent in writing of:

Rev C - 05.07.2022 - Windows for rooms 22&23 angled to avoid overlooking. KSN