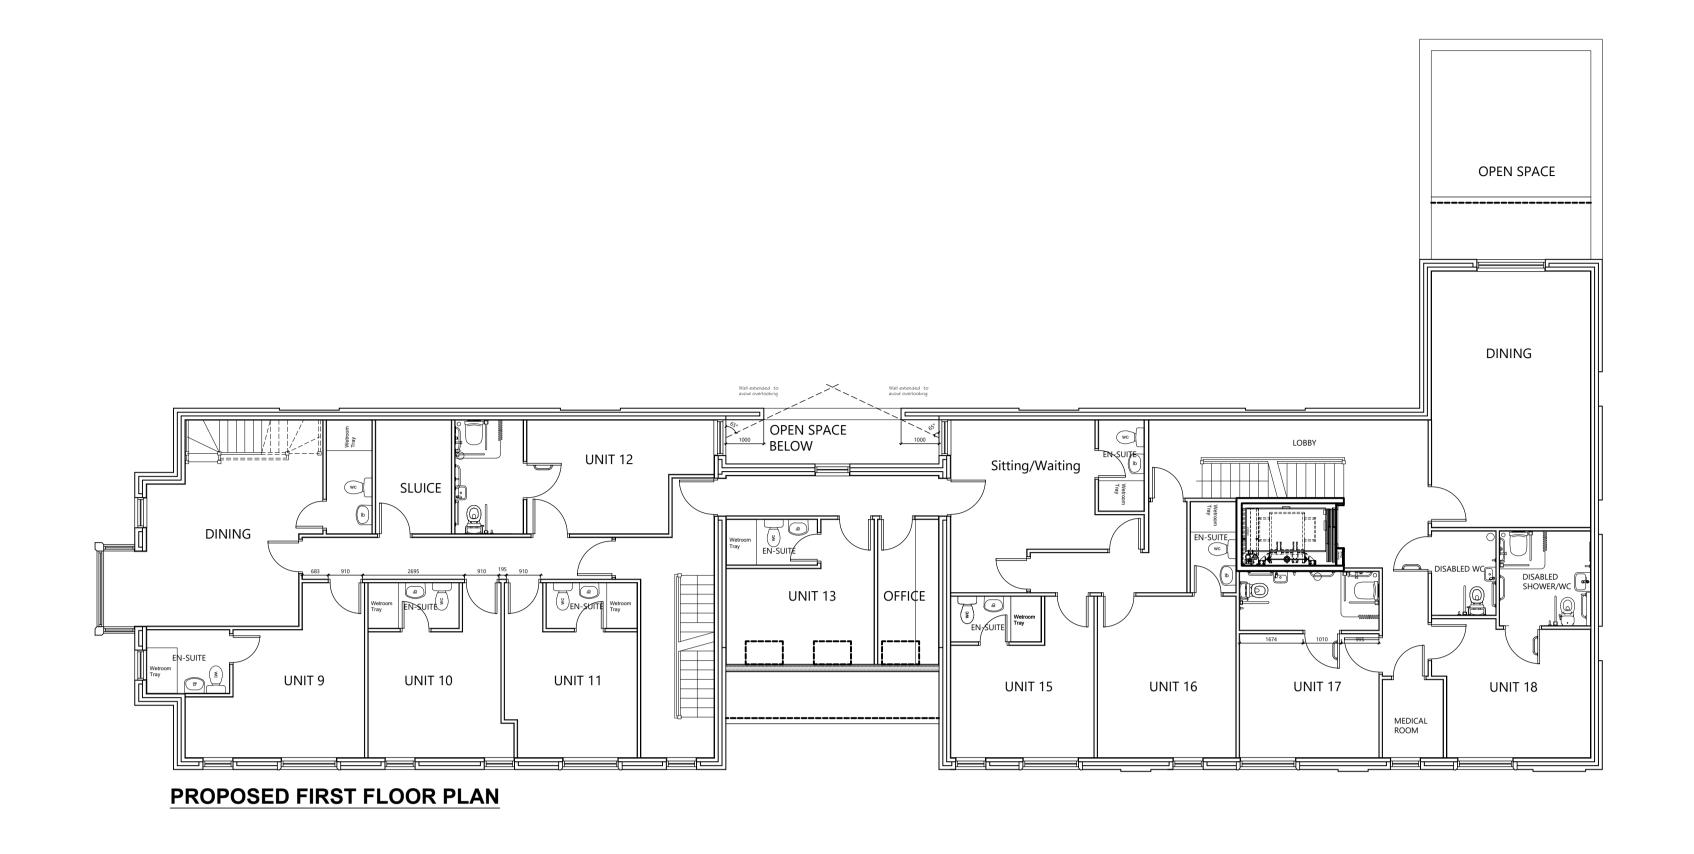

### **PLANNING**

SCALE @ A1

Nov 2020

DATE

DRAWN

CHECKED

ARCHITECTURAL CONSULTANTS 26 Wyche Avenue, Birmingham. B14 6LQ t: 0777 | 560785

CLIENT JOB TITLE DRAWING TITLE

Mr Mohammed Ikram **Development of 3 Storey Care Home Proposed Ground and First Floor Plan** C358 / 003 Rev D DRAWING NO.

or in part without the consent in writing of:

Rev C - 05.07.2022 - Windows for rooms 22&23 angled to avoid overlooking. KSN

Rev B - 12.08.2021 - Gable features added to roof garden as planning officers comments. KSN

Rev A - 02.06.2021 - Flat roof element to third floor omitted. Pitched roof added. Gable features added to roof garden. KSN

**REVISIONS** 