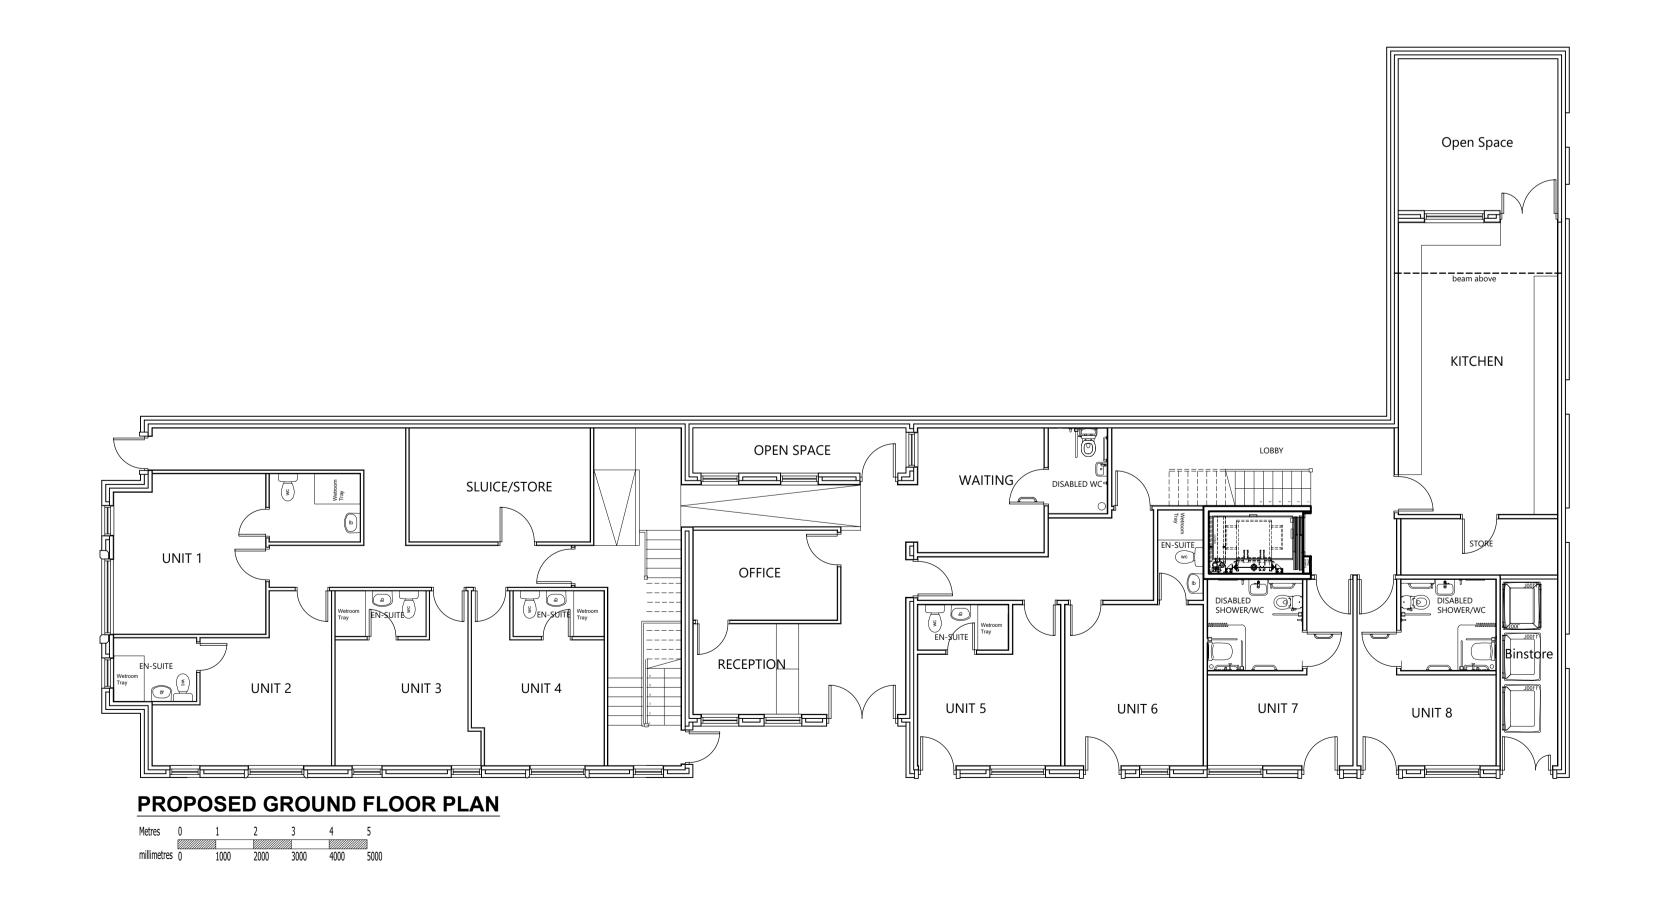

### **PLANNING**

SCALE @ A1

Nov 2020

DATE

DRAWN

CHECKED

ARCHITECTURAL CONSULTANTS 26 Wyche Avenue, Birmingham. B14 6LQ t: 0777 | 560785

CLIENT JOB TITLE DRAWING TITLE

Mr Mohammed Ikram **Development of 3 Storey Care Home Proposed Ground and First Floor Plan** C358 / 003 Rev D DRAWING NO.

or in part without the consent in writing of:

Rev C - 05.07.2022 - Windows for rooms 22&23 angled to avoid overlooking. KSN

Rev B - 12.08.2021 - Gable features added to roof garden as planning officers comments. KSN

Rev A - 02.06.2021 - Flat roof element to third floor omitted. Pitched roof added. Gable features added to roof garden. KSN

**REVISIONS** 