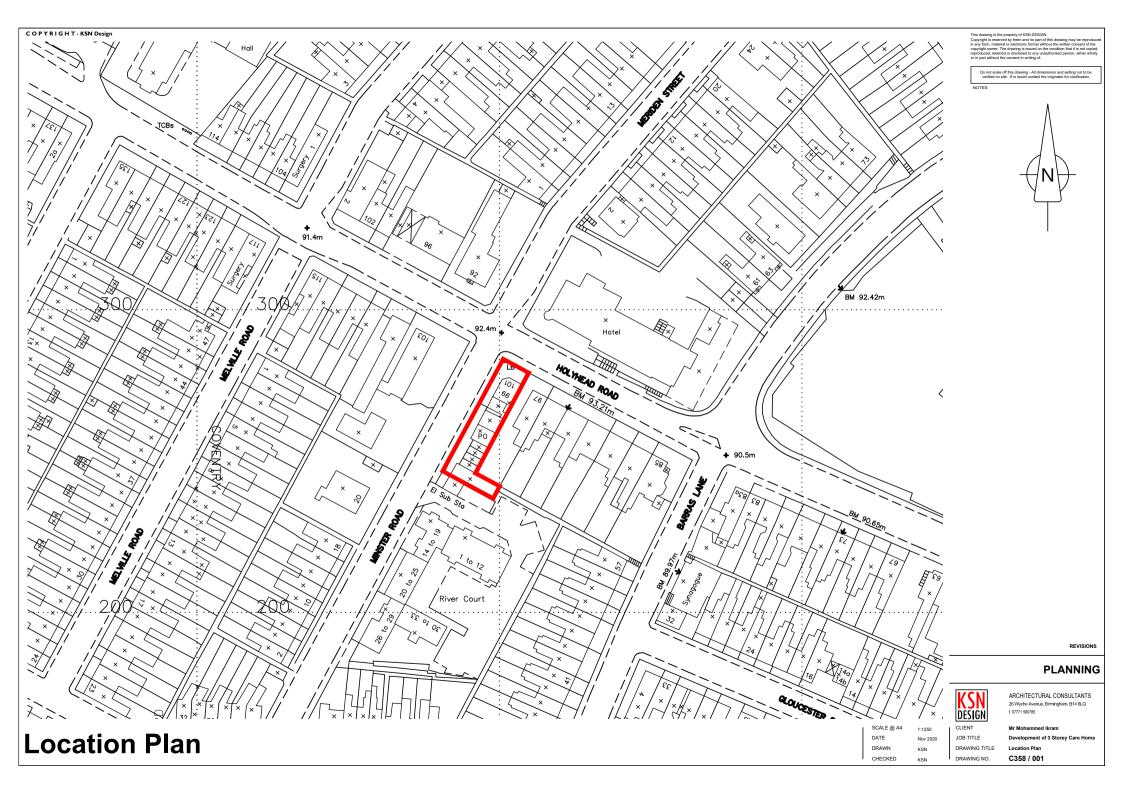

Existing and Proposed Site / Block Plan

SCALE @ A0 DATE DRAWN CHECKED

DRAWING NO.

26 Wyche Avenue, Birmingham. B14 6LQ t: 07771 560785

Mr Mohammed Ikram Development of 3 Storey Building for Care Home JOB TITLE Existing and Proposed Site / Block Plan DRAWING TITLE